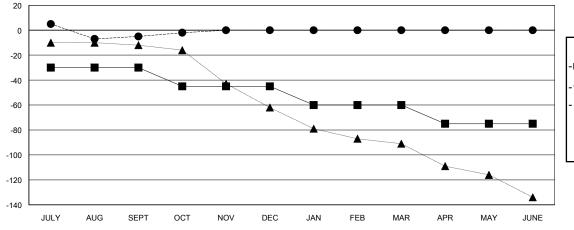

### GOALS AND ACTUAL MEMBERS CUMULATIVE

| DROPPED CLUBS: 1 |    |
|------------------|----|
| DROPPED MEMBERS  |    |
| DECEASED         | 4  |
| CLUB CANCELLED   | 0  |
| OTHER            | 48 |
| TOTAL            | 52 |